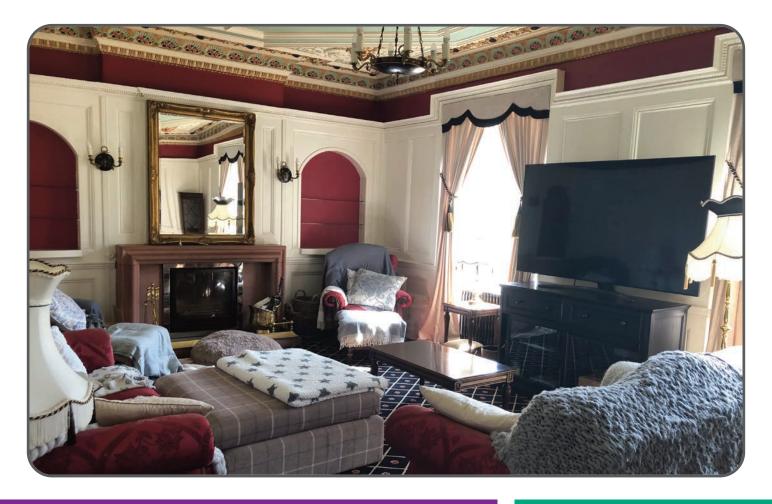

## PENWARL HOUSE, PWLLHELI

Penwarl House is an impressive Country Manor, located in Pwllheli, Llanbedrog. The perfect retreat in a highly sought after residential area the accommodation is a wealth of oak panelling and coved ceilings, plus feature marble fireplaces yet offering a modern fitted kitchen and shower units.

The house is built in a Tudor Gothic style of Gimlet granite from nearby Pwllheli, set on 2 floors principally plus the turret extending to the 3rd floor.

The well-tended grounds offer manicured formal gardens, seating areas, a water feature, woodland, and ample parking. Presently used as a family home the property lends itself for alternative ventures such as a restaurant, hotel, and spa, etc subject to the relevant consents being obtained.