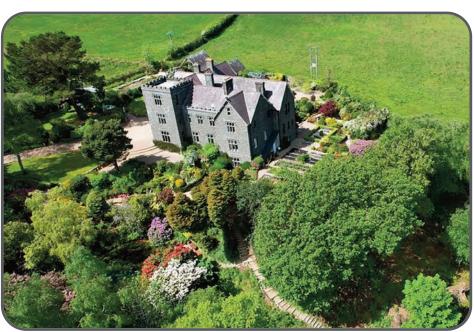

## PENWARL HOUSE, PWLLHELI

Penwarl House is an impressive Country Manor, located in Pwllheli, Llanbedrog. The perfect retreat in a highly sought after residential area the accommodation is a wealth of oak panelling and coved ceilings, plus feature marble fireplaces yet offering a modern fitted kitchen and shower units.

The house is built in a Tudor Gothic style of Gimlet granite from nearby Pwllheli, set on 2 floors principally plus the turret extending to the 3rd floor.

The well-tended grounds offer manicured formal gardens, seating areas, a water feature, woodland, and ample parking. Presently used as a family home the property lends itself for alternative ventures such as a restaurant, hotel, and spa, etc subject to the relevant consents being obtained.