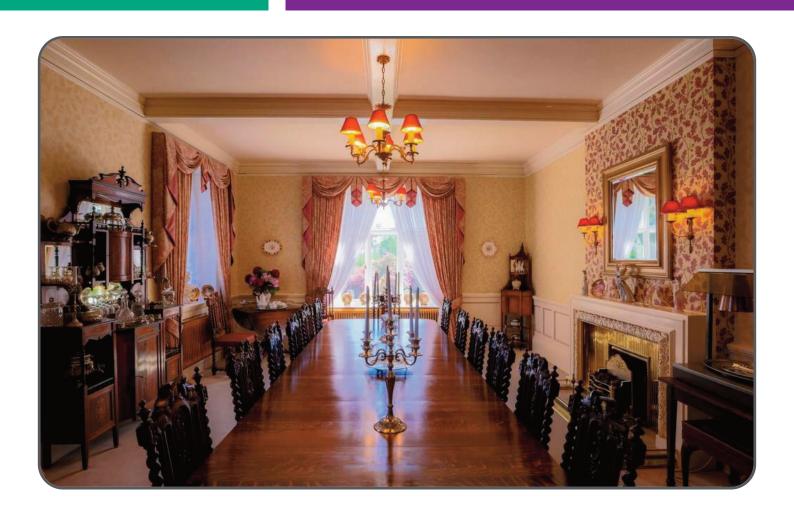

## PENWARL HOUSE, PWLLHELI

Penwarl House is an impressive Country Manor, located in Pwllheli, Llanbedrog. The perfect retreat in a highly sought after residential area the accommodation is a wealth of oak panelling and coved ceilings, plus feature marble fireplaces yet offering a modern fitted kitchen and shower units.

The house is built in a Tudor Gothic style of Gimlet granite from nearby Pwllheli, set on 2 floors principally plus the turret extending to the 3rd floor.

The well-tended grounds offer manicured formal gardens, seating areas, a water feature, woodland, and ample parking. Presently used as a family home the property lends itself for alternative ventures such as a restaurant, hotel, and spa, etc subject to the relevant consents being obtained.