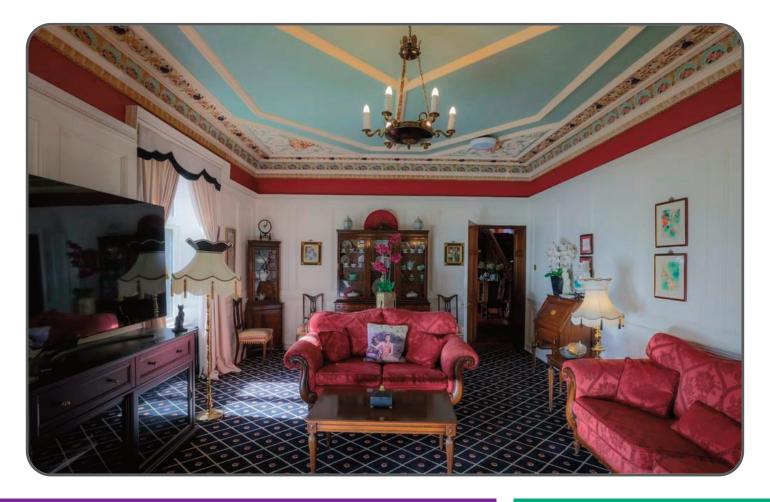

## PENWARL HOUSE, PWLLHELI

Penwarl House is an impressive Country Manor, located in Pwllheli, Llanbedrog. The perfect retreat in a highly sought after residential area the accommodation is a wealth of oak panelling and coved ceilings, plus feature marble fireplaces yet offering a modern fitted kitchen and shower units.

The house is built in a Tudor Gothic style of Gimlet granite from nearby Pwllheli, set on 2 floors principally plus the turret extending to the 3rd floor.

The well-tended grounds offer manicured formal gardens, seating areas, a water feature, woodland, and ample parking. Presently used as a family home the property lends itself for alternative ventures such as a restaurant, hotel, and spa, etc subject to the relevant consents being obtained.