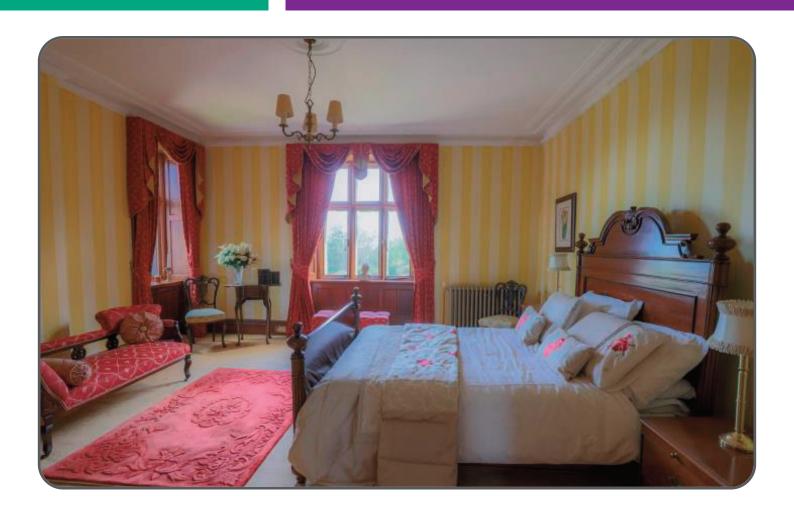

## PENWARL HOUSE, PWLLHELI

Penwarl House is an impressive Country Manor, located in Pwllheli, Llanbedrog. The perfect retreat in a highly sought after residential area the accommodation is a wealth of oak panelling and coved ceilings, plus feature marble fireplaces yet offering a modern fitted kitchen and shower units.

The house is built in a Tudor Gothic style of Gimlet granite from nearby Pwllheli, set on 2 floors principally plus the turret extending to the 3rd floor.

The well-tended grounds offer manicured formal gardens, seating areas, a water feature, woodland, and ample parking. Presently used as a family home the property lends itself for alternative ventures such as a restaurant, hotel, and spa, etc subject to the relevant consents being obtained.