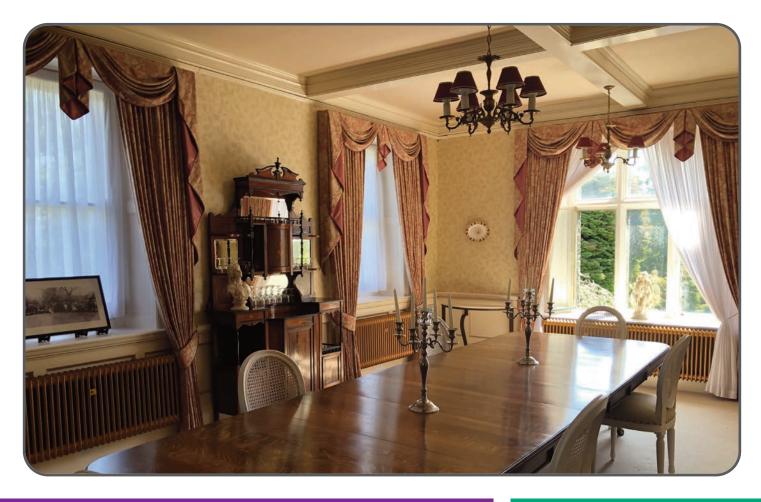

## PENWARL HOUSE, PWLLHELI

Penwarl House is an impressive Country Manor, located in Pwllheli, Llanbedrog. The perfect retreat in a highly sought after residential area the accommodation is a wealth of oak panelling and coved ceilings, plus feature marble fireplaces yet offering a modern fitted kitchen and shower units.

The house is built in a Tudor Gothic style of Gimlet granite from nearby Pwllheli, set on 2 floors principally plus the turret extending to the 3rd floor.

The well-tended grounds offer manicured formal gardens, seating areas, a water feature, woodland, and ample parking. Presently used as a family home the property lends itself for alternative ventures such as a restaurant, hotel, and spa, etc subject to the relevant consents being obtained.