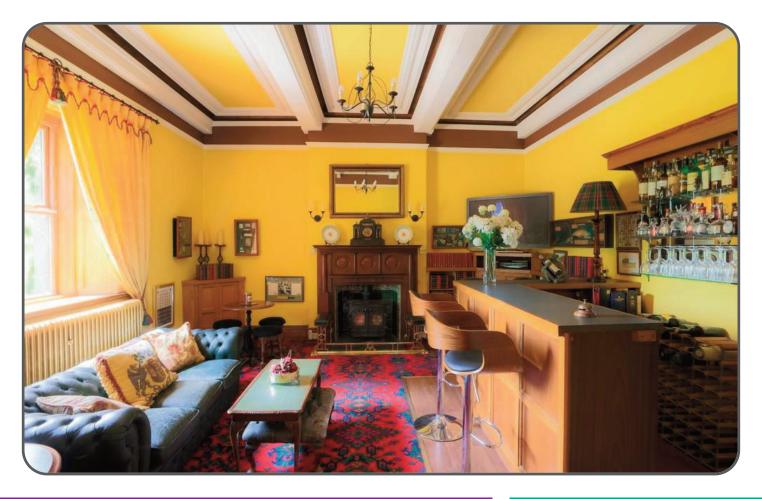

## PENWARL HOUSE, PWLLHELI

Penwarl House is an impressive Country Manor, located in Pwllheli, Llanbedrog. The perfect retreat in a highly sought after residential area the accommodation is a wealth of oak panelling and coved ceilings, plus feature marble fireplaces yet offering a modern fitted kitchen and shower units.

The house is built in a Tudor Gothic style of Gimlet granite from nearby Pwllheli, set on 2 floors principally plus the turret extending to the 3rd floor.

The well-tended grounds offer manicured formal gardens, seating areas, a water feature, woodland, and ample parking. Presently used as a family home the property lends itself for alternative ventures such as a restaurant, hotel, and spa, etc subject to the relevant consents being obtained.