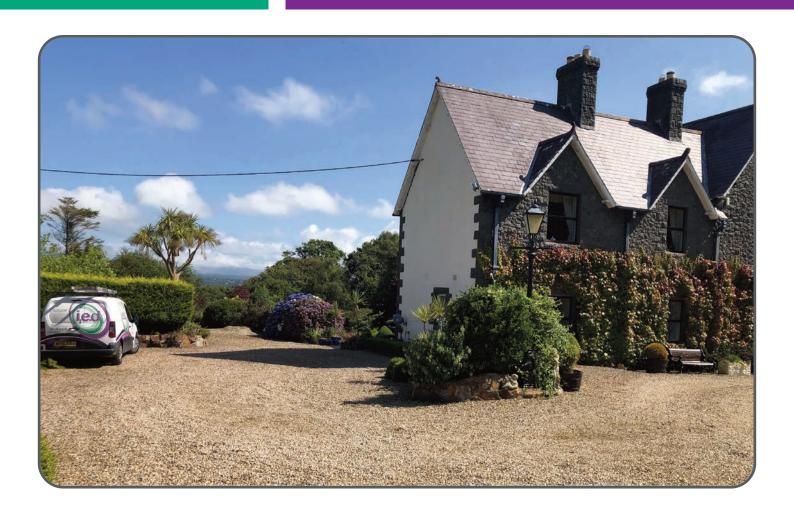

## PENWARL HOUSE, PWLLHELI

Penwarl House is an impressive Country Manor, located in Pwllheli, Llanbedrog. The perfect retreat in a highly sought after residential area the accommodation is a wealth of oak panelling and coved ceilings, plus feature marble fireplaces yet offering a modern fitted kitchen and shower units.

The house is built in a Tudor Gothic style of Gimlet granite from nearby Pwllheli, set on 2 floors principally plus the turret extending to the 3rd floor.

The well-tended grounds offer manicured formal gardens, seating areas, a water feature, woodland, and ample parking. Presently used as a family home the property lends itself for alternative ventures such as a restaurant, hotel, and spa, etc subject to the relevant consents being obtained.