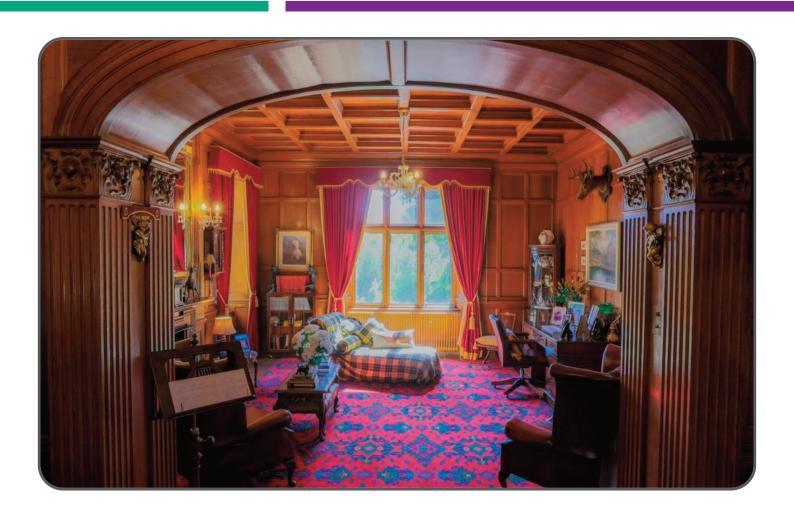

## PENWARL HOUSE, PWLLHELI

Penwarl House is an impressive Country Manor, located in Pwllheli, Llanbedrog. The perfect retreat in a highly sought after residential area the accommodation is a wealth of oak panelling and coved ceilings, plus feature marble fireplaces yet offering a modern fitted kitchen and shower units.

The house is built in a Tudor Gothic style of Gimlet granite from nearby Pwllheli, set on 2 floors principally plus the turret extending to the 3rd floor.

The well-tended grounds offer manicured formal gardens, seating areas, a water feature, woodland, and ample parking. Presently used as a family home the property lends itself for alternative ventures such as a restaurant, hotel, and spa, etc subject to the relevant consents being obtained.