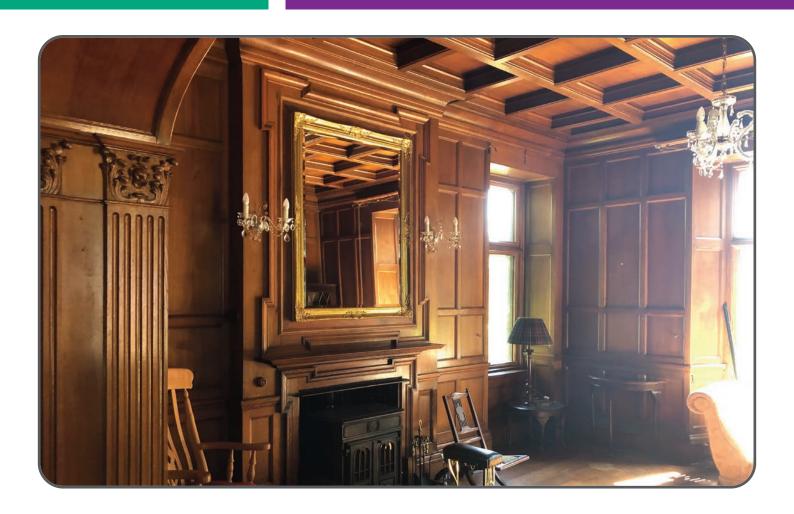

## PENWARL HOUSE, PWLLHELI

Penwarl House is an impressive Country Manor, located in Pwllheli, Llanbedrog. The perfect retreat in a highly sought after residential area the accommodation is a wealth of oak panelling and coved ceilings, plus feature marble fireplaces yet offering a modern fitted kitchen and shower units.