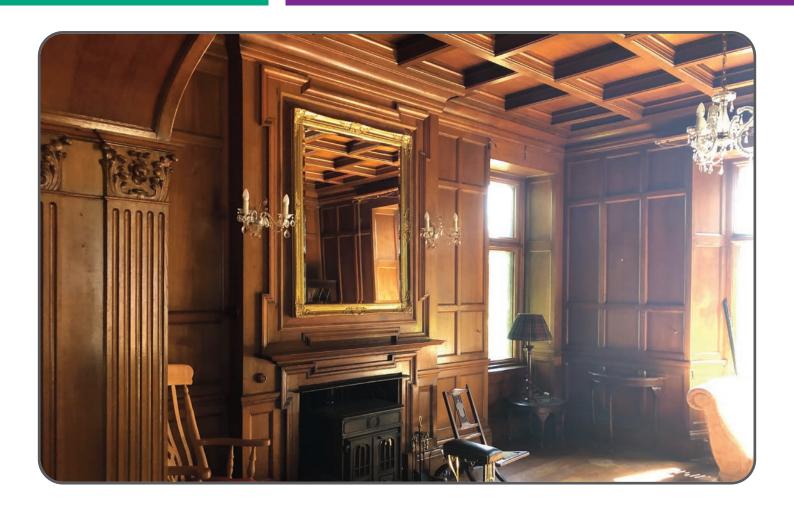

## PENWARL HOUSE, PWLLHELI

Penwarl House is an impressive Country Manor, located in Pwllheli, Llanbedrog. The perfect retreat in a highly sought after residential area the accommodation is a wealth of oak panelling and coved ceilings, plus feature marble fireplaces yet offering a modern fitted kitchen and shower units.

The house is built in a Tudor Gothic style of Gimlet granite from nearby Pwllheli, set on 2 floors principally plus the turret extending to the 3rd floor.

The well-tended grounds offer manicured formal gardens, seating areas, a water feature, woodland, and ample parking. Presently used as a family home the property lends itself for alternative ventures such as a restaurant, hotel, and spa, etc subject to the relevant consents being obtained.