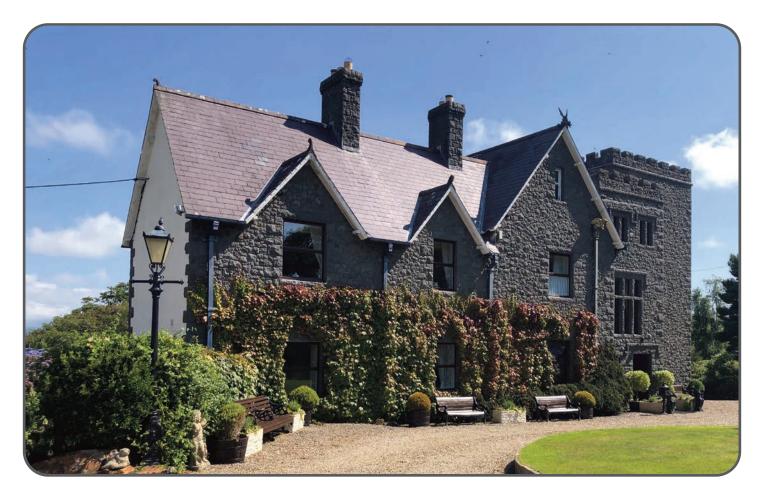

## PENWARL HOUSE, PWLLHELI

Penwarl House is an impressive Country Manor, located in Pwllheli, Llanbedrog. The perfect retreat in a highly sought after residential area the accommodation is a wealth of oak panelling and coved ceilings, plus feature marble fireplaces yet offering a modern fitted kitchen and shower units.

The house is built in a Tudor Gothic style of Gimlet granite from nearby Pwllheli, set on 2 floors principally plus the turret extending to the 3rd floor.

The well-tended grounds offer manicured formal gardens, seating areas, a water feature, woodland, and ample parking. Presently used as a family home the property lends itself for alternative ventures such as a restaurant, hotel, and spa, etc subject to the relevant consents being obtained.