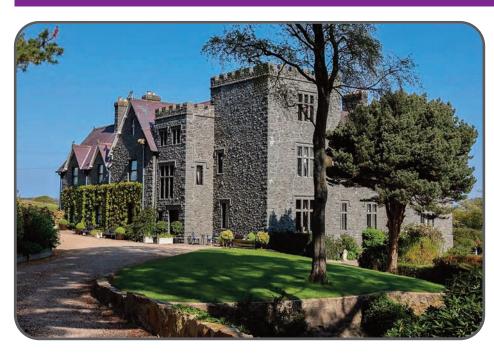

## PENWARL HOUSE, PWLLHELI

Penwarl House is an impressive Country Manor, located in Pwllheli, Llanbedrog. The perfect retreat in a highly sought after residential area the accommodation is a wealth of oak panelling and coved ceilings, plus feature marble fireplaces yet offering a modern fitted kitchen and shower units.

The house is built in a Tudor Gothic style of Gimlet granite from nearby Pwllheli, set on 2 floors principally plus the turret extending to the 3rd floor.

The well-tended grounds offer manicured formal gardens, seating areas, a water feature, woodland, and ample parking. Presently used as a family home the property lends itself for alternative ventures such as a restaurant, hotel, and spa, etc subject to the relevant consents being obtained.